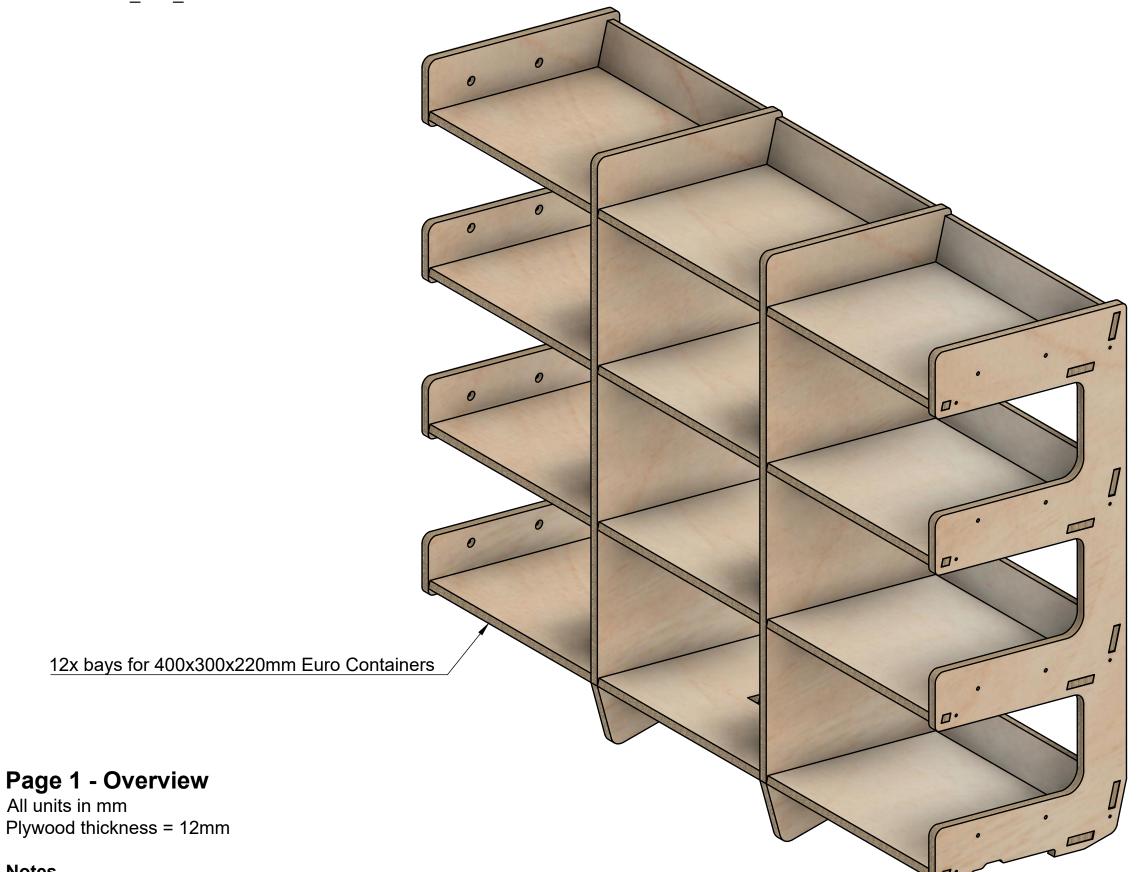

Please read notes below.

960W | 12 x 220mm Euro Crate Module

**SKU:** 12EO170\_S02\_NO.1

All units in mm

Page 1 - Overview

- Notes
- There are 12 bays that fit 400x300x170mm euro containers. •
- This module is designed to fit in 960 internal width sections.
- This module is not self-supporting and needs to go at the bottom of a racking section. ullet

# Notes

- There are 12 bays that fit 400x300x170mm euro containers.
- This module is designed to fit in 960 internal width sections.
- This module is not self-supporting and needs to go at the bottom of a racking section.