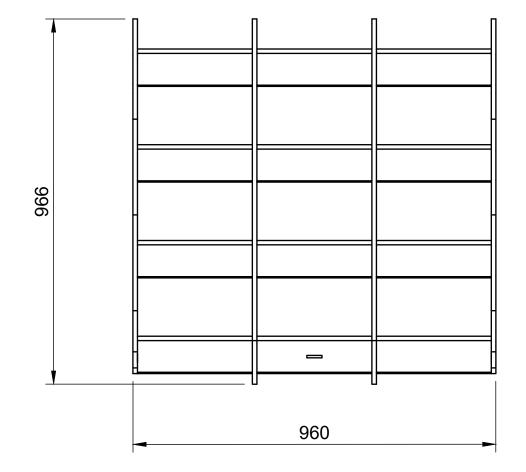

Please read notes below.

960W | 12 x 220mm Euro Crate Module

**SKU:** 12EO170\_S02\_NO.1



All units in mm

Page 1 - Overview

- Notes
- There are 12 bays that fit 400x300x170mm euro containers. •
- This module is designed to fit in 960 internal width sections.
- This module is not self-supporting and needs to go at the bottom of a racking section. ullet

# **YOKE VANS**

info@yoke-van-kits.co.uk 0208 132 9221

© 2023 Yoke CNC LTD

Please read notes below.

# 960W | 12 x 220mm Euro Crate Module

**SKU:** 12EO170\_S02\_NO.1





# **Page 2 - External Dimensions**

All units in mm Plywood thickness = 12mm

# Notes

- There are 12 bays that fit 400x300x170mm euro containers.
- This module is designed to fit in 960 internal width sections.
- This module is not self-supporting and needs to go at the bottom of a racking section.

### **YOKE VANS**

info@yoke-van-kits.co.uk 0208 132 9221

© 2023 Yoke CNC LTD