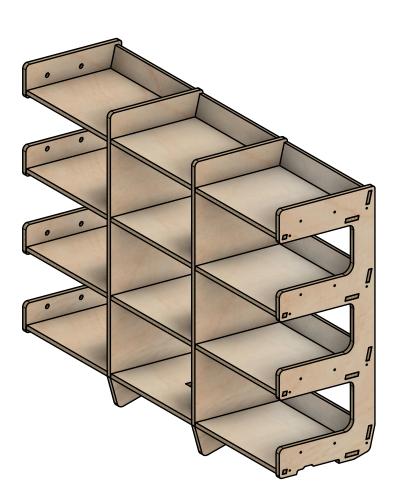

# 960W | 12 x 220mm Euro Crate Module

**SKU:** 12EO170\_S02\_NO.1

# Notes

- There are 12 bays that fit 400x300x170mm euro containers.
- This module is designed to fit in 960 internal width sections.
- This module is not self-supporting and needs to go at the bottom of a racking section.