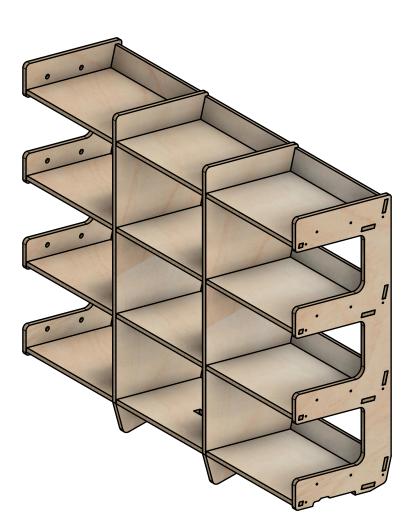

## **Page 2 - External Dimensions**

All units in mm Plywood thickness = 12mm

### Notes

- There are 12 bays that fit 400x300x220mm euro containers. •
- This module is designed to fit in 1020 internal width sections. •
- This module is not self-supporting and needs to go at the bottom of a racking section. ٠