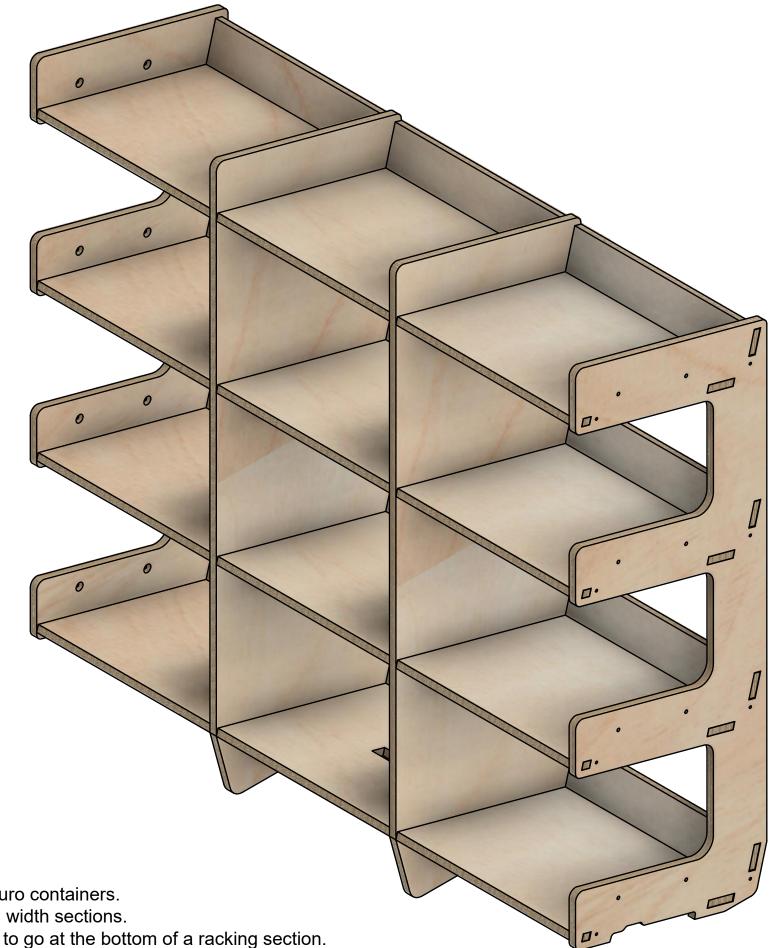

# Page 1 - Overview

All units in mm Plywood thickness = 12mm

#### Notes

- There are 12 bays that fit 400x300x220mm euro containers.
- This module is designed to fit in 1020 internal width sections.
- This module is not self-supporting and needs to go at the bottom of a racking section.