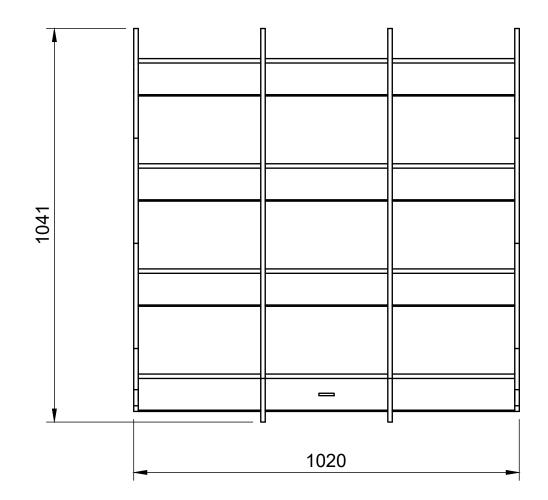

## **Page 2 - External Dimensions**

All units in mm Plywood thickness = 12mm

### Notes

- There are 12 bays that fit 400x300x220mm euro containers. •
- This module is designed to fit in 1020 internal width sections. •
- This module is not self-supporting and needs to go at the bottom of a racking section. ٠