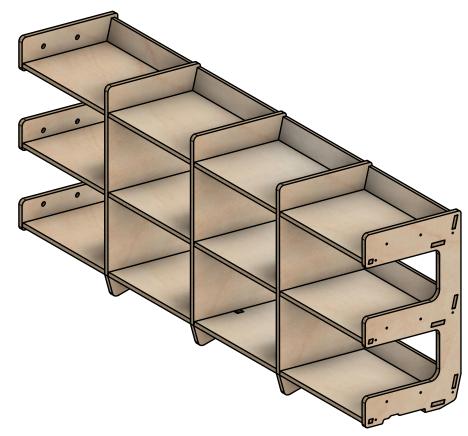

# 1296W | 12 x 220mm Euro Crate Module

**SKU:** 12EO220\_S03\_NO.1

#### **Notes**

Page 1 - Overview

Plywood thickness = 12mm

All units in mm

- There are 12 bays that fit 400x300x220mm euro containers.
- This module is designed to fit in 1296 internal width sections.
- Self-supporting module that can have clearance space below.