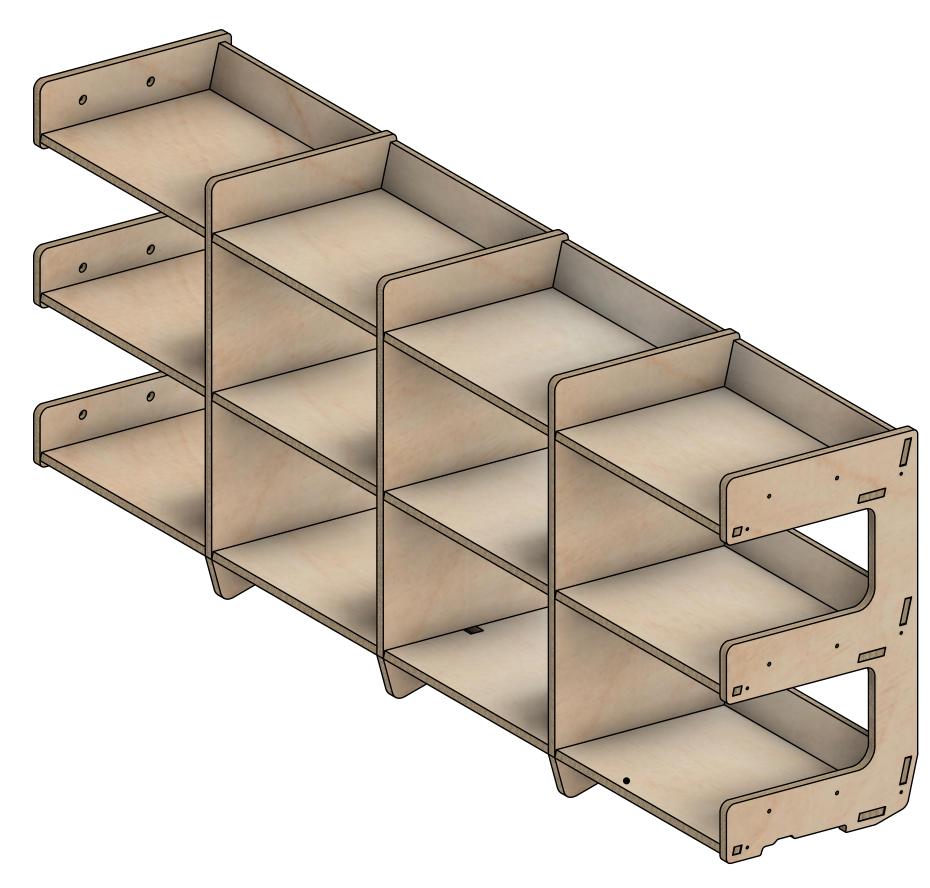

# 1296W | 12 x 220mm Euro Crate Module

**SKU:** 12EO220\_S03\_NO.1

#### **Notes**

Page 1 - Overview

Plywood thickness = 12mm

All units in mm

- There are 12 bays that fit 400x300x220mm euro containers.
- This module is designed to fit in 1296 internal width sections.
- Self-supporting module that can have clearance space below.