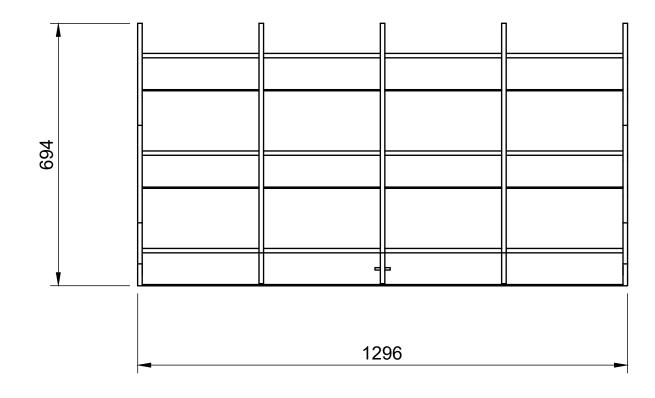

# 1296W | 12 x 220mm Euro Crate Module

**SKU:** 12EO220\_S03\_NO.1

## **Page 2 - External Dimensions**

All units in mm Plywood thickness = 12mm

#### **Notes**

- There are 12 bays that fit 400x300x220mm euro containers.
- This module is designed to fit in 1296 internal width sections.
- Self-supporting module that can have clearance space below.