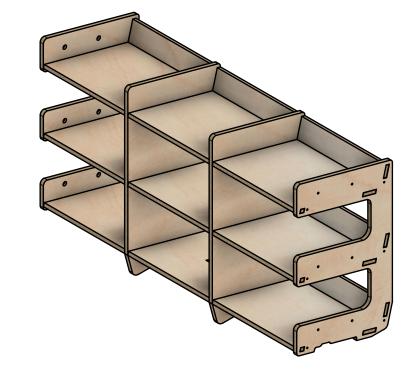

#### **Notes**

- There are 9 bays that fit 400x300x170mm euro containers.
- This module is designed to fit in 960 internal width sections.
- This module is not self-supporting and needs to go at the bottom of a racking section.