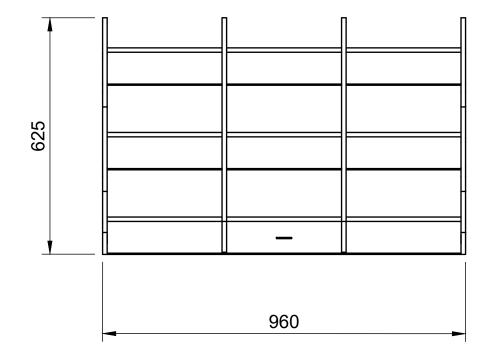

## **Page 2 - External Dimensions**

All units in mm Plywood thickness = 12mm

#### **Notes**

- There are 9 bays that fit 400x300x170mm euro containers.
- This module is designed to fit in 960 internal width sections.
- This module is not self-supporting and needs to go at the bottom of a racking section.