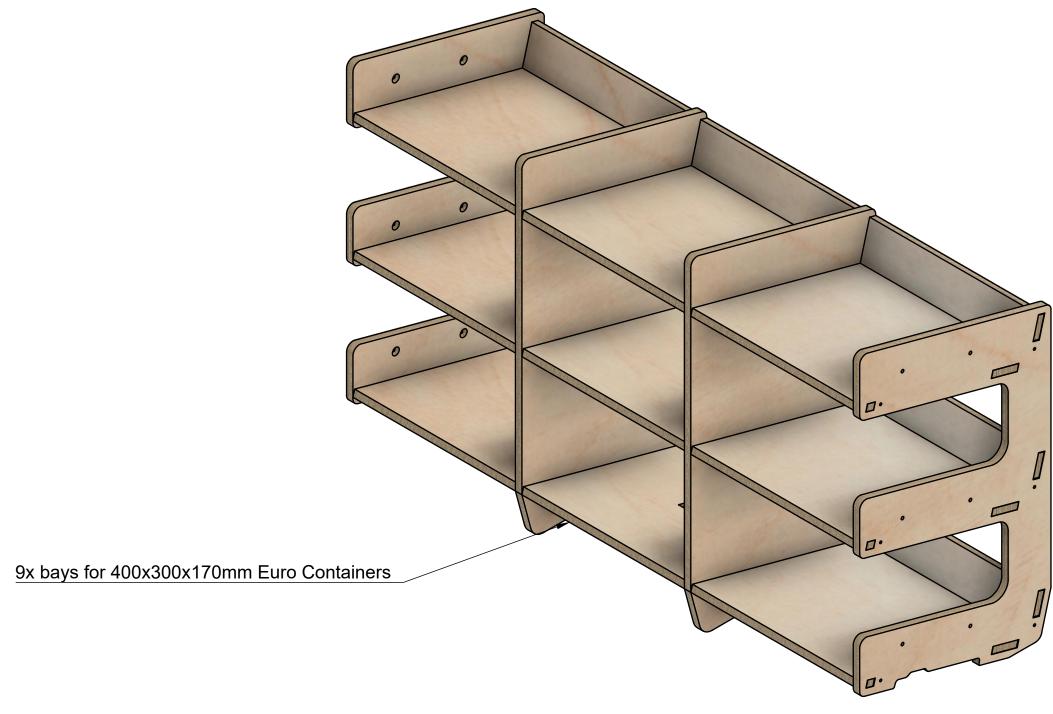

#### Notes

- There are 9 bays that fit 400x300x170mm euro containers.
- This module is designed to fit in 960 internal width sections.
- This module is not self-supporting and needs to go at the bottom of a racking section.