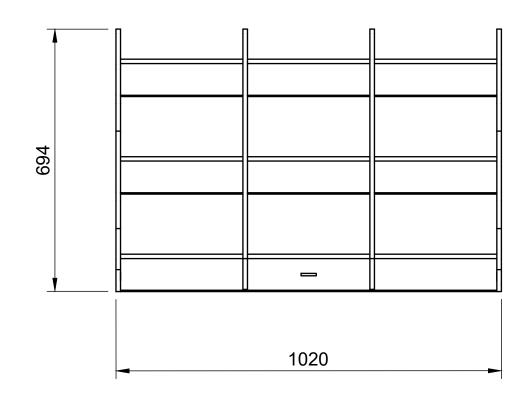

## **Page 2 - External Dimensions**

All units in mm Plywood thickness = 12mm

## Notes

- There are 9 bays that fit 400x300x220mm euro containers.
- This module is designed to fit in 1020 internal width sections.