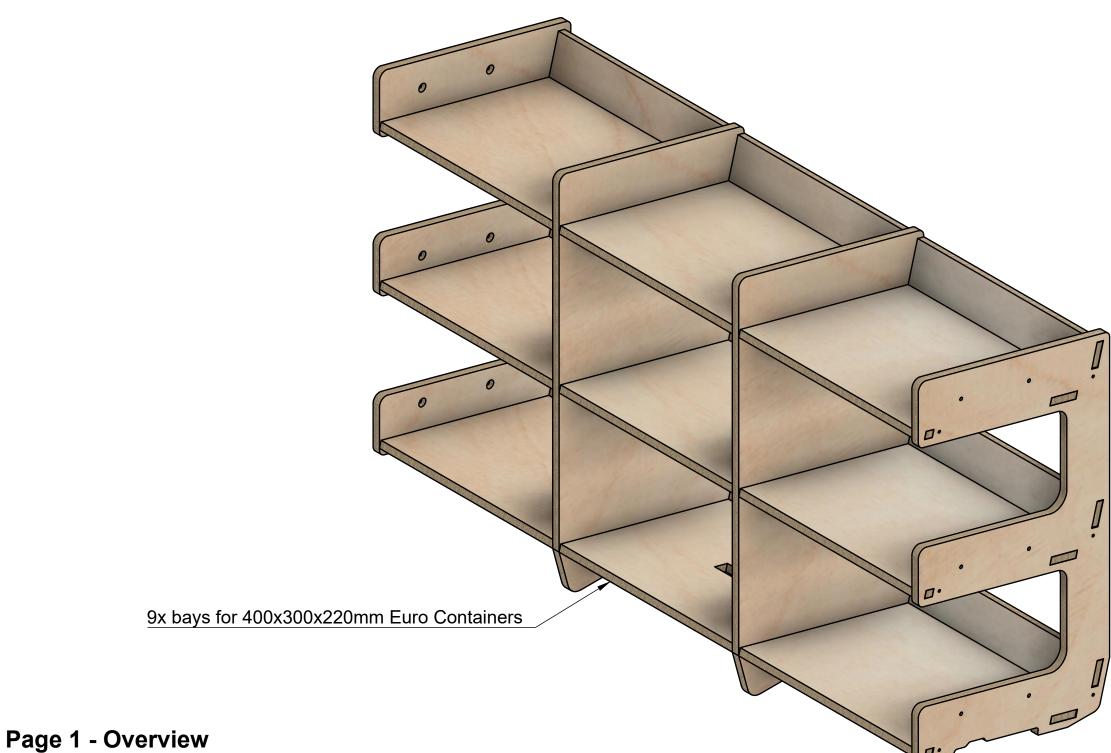

Please read notes below.

**1020W | 9 x 220mm Euro Crate Module sku:** 9E0220\_S01\_NO.1

All units in mm Plywood thickness = 12mm

#### Notes

- There are 9 bays that fit 400x300x220mm euro containers.
- This module is designed to fit in 1020 internal width sections.

# 1020W | 9 x 220mm Euro Crate Module

**SKU:** 9EO220\_S01\_NO.1