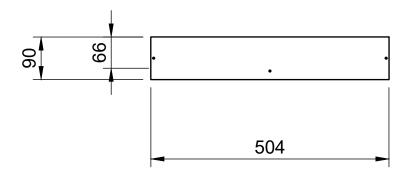

# 504W | Bare Bones Dual Sided

**SKU:** BB\_DL\_S01\_NO.2\_340

## **Page 2 - Product Dimensions**

All units in mm
Plywood thickness = 12mm

#### **Notes**

- Designed for 504 internal width racking sections.
- Designed to be accessible from both sides.
- Internal lip height = 66mm