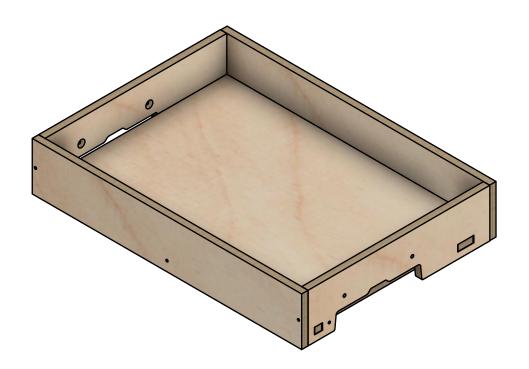

# 504W | Bare Bones Dual Sided

**SKU:** BB\_DL\_S01\_NO.2\_340

## Page 1 - Overview

All units in mm
Plywood thickness = 12mm

#### **Notes**

- Designed for 504 internal width racking sections.
- Designed to be accessible from both sides.
- Internal lip height = 66mm