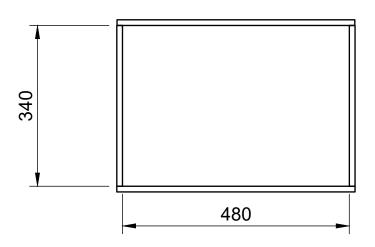

# 504W | Bare Bones Dual Sided

**SKU:** BB\_DL\_S01\_NO.2\_340

## **Page 2 - Product Dimensions**

All units in mm
Plywood thickness = 12mm

#### **Notes**

- Designed for 504 internal width racking sections.
- Designed to be accessible from both sides.
- Internal lip height = 66mm