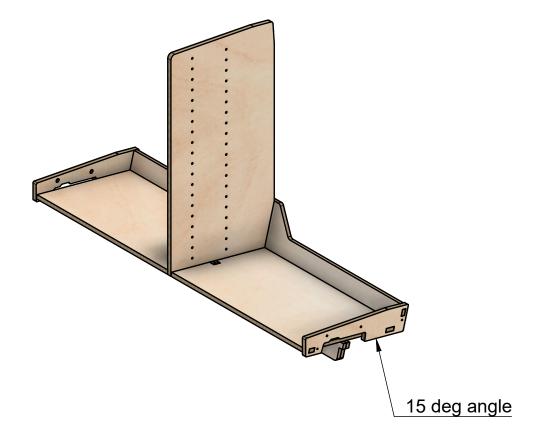

## 1020W | Double Slanted Unit

**SKU:** OUS\_S01\_NO.1\_360

All units in mm Plywood thickness = 12mm

#### **Notes**

- Module is designed to fit inside 1020W racking sections.
- This module can accept 504W bare bones & slanted modules once fixed inside a racking section.
- Designed to allow a clear underside section beneath the module.