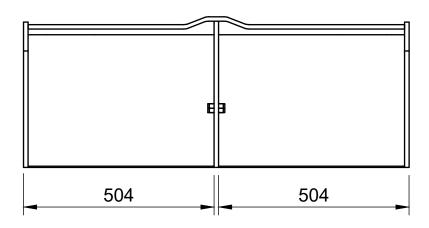

# 1020W | Double Slanted Unit

**SKU:** OUS\_S01\_NO.1\_360

### Page 1 - Overview

All units in mm Plywood thickness = 12mm

#### Notes

- Module is designed to fit inside 1020W racking sections.
- This module can accept 504W bare bones & slanted modules once fixed inside a racking section.
- Designed to allow a clear underside section beneath the module.