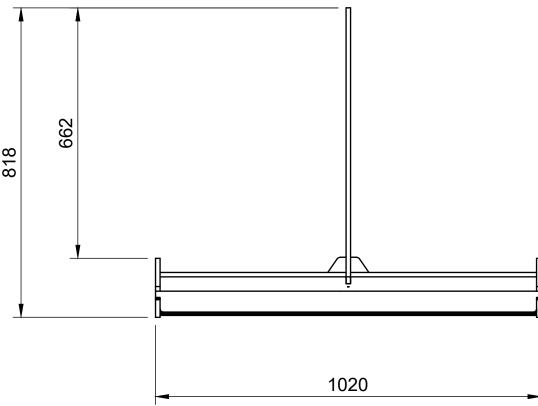

# 1020W | Double Slanted Unit

**SKU:** OUS\_S01\_NO.1\_360

### Page 1 - Overview

All units in mm Plywood thickness = 12mm

#### Notes

- Module is designed to fit inside 1020W racking sections.
- This module can accept 504W bare bones & slanted modules once fixed inside a racking section.
- Designed to allow a clear underside section beneath the module.