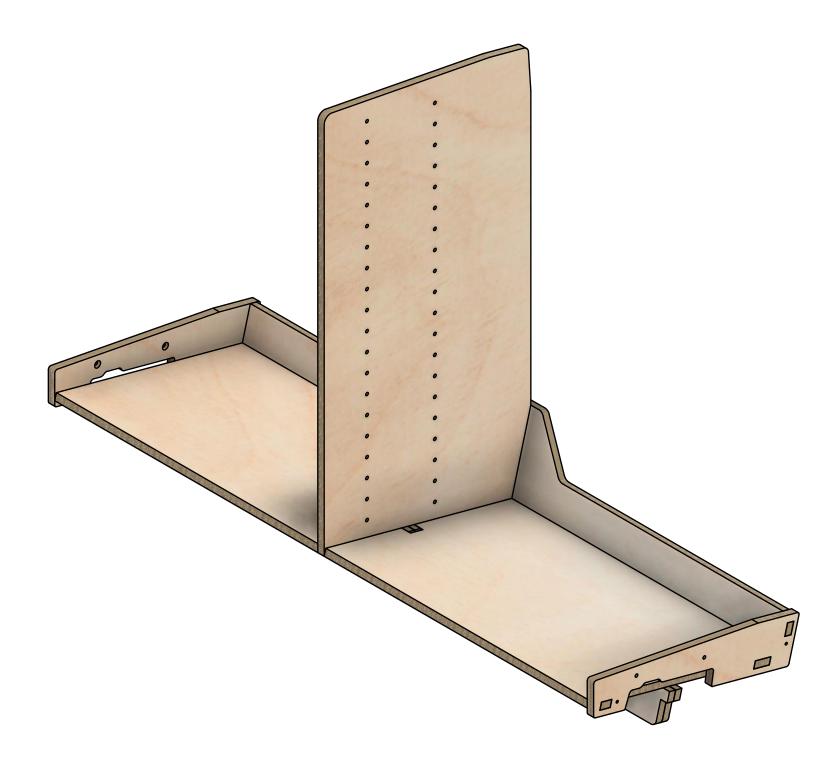

# 1020W | Double Slanted Unit

**SKU:** OUS\_S01\_NO.1\_360

### Page 1 - Overview

All units in mm Plywood thickness = 12mm

#### Notes

- Module is designed to fit inside 1020W racking sections.
- This module can accept 504W bare bones & slanted modules once fixed inside a racking section.
- Designed to allow a clear underside section beneath the module.