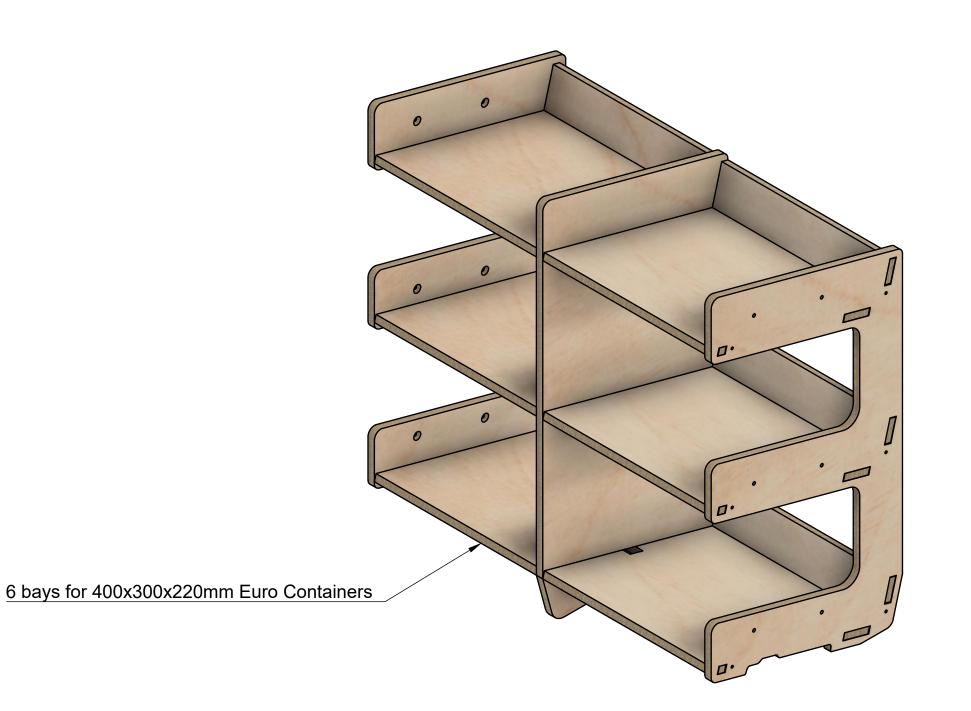

## Page 1 - Overview

All units in mm Plywood thickness = 12mm

#### Notes

- There are 6 bays that fit 400x300x220mm euro containers.
- This module is designed to fit in 642 internal width sections.