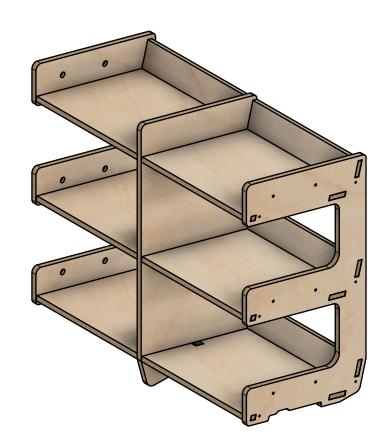

## Page 1 - Overview

All units in mm Plywood thickness = 12mm

#### Notes

- There are 6 bays that fit 400x300x220mm euro containers.
- This module is designed to fit in 642 internal width sections.