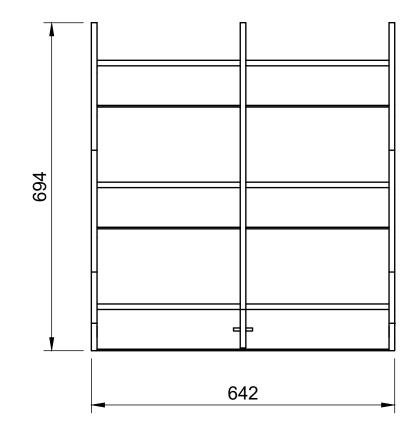

## **Page 2 - External Dimensions**

All units in mm Plywood thickness = 12mm

### Notes

- There are 6 bays that fit 400x300x220mm euro containers.
- This module is designed to fit in 642 internal width sections.