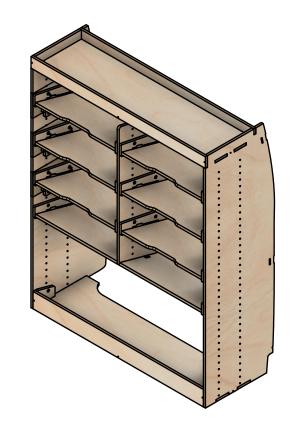

### **Page 3 - Internal Dimensions**

All units in mm Plywood thickness = 12mm

#### Notes

- All Dimensions on this page are internal.
- Each section of rack can accept other modules with the same width.