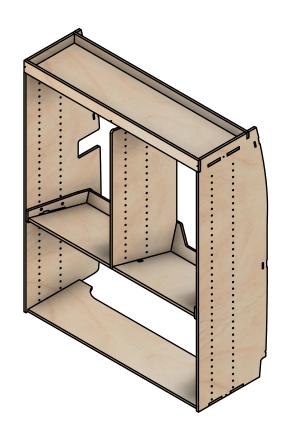

### Page 1 - Overview

All units in mm Plywood thickness = 12mm

#### Notes

- Inner modules can be moved up & down.
- The shelving carcass can accept other modules of the same width.