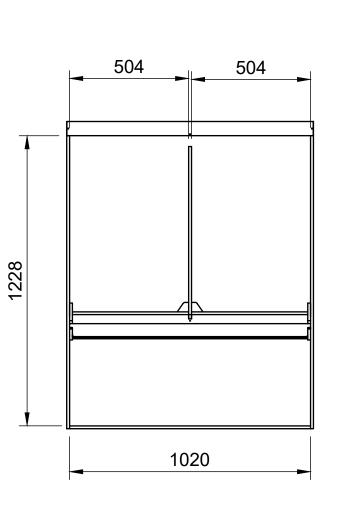

### **Page 3 - Internal Dimensions**

All units in mm Plywood thickness = 12mm

#### Notes

- All Dimensions on this page are internal.
- Each section of rack can accept other modules with the same width.