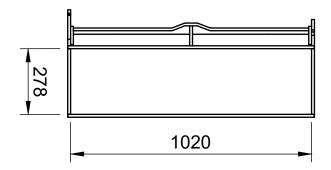

### Page 2 - External Dimensions

All units in mm Plywood thickness = 12mm

#### Notes

• All dimensions on this page are external.