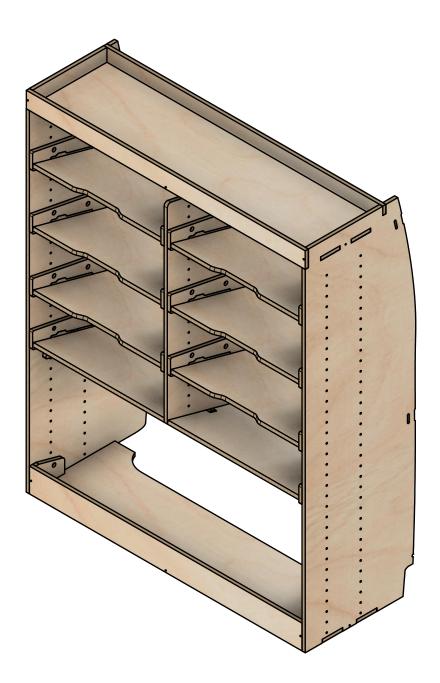

### Page 1 - Overview

All units in mm Plywood thickness = 12mm

#### Notes

- Inner modules can be moved up & down.
- The shelving carcass can accept other modules of the same width.