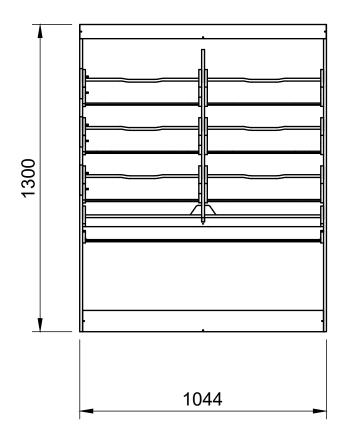

### **Page 3 - Internal Dimensions**

All units in mm Plywood thickness = 12mm

#### Notes

- All Dimensions on this page are internal.
- Each section of rack can accept other modules with the same width.