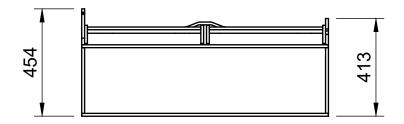

### Page 2 - External Dimensions

All units in mm Plywood thickness = 12mm

#### Notes

• All dimensions on this page are external.