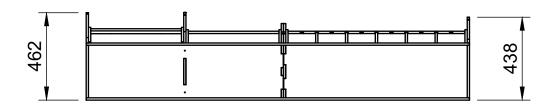

# Page 2 - External Dimensions

All units in mm Plywood thickness = 12mm

#### Notes

• All dimensions on this page are external.