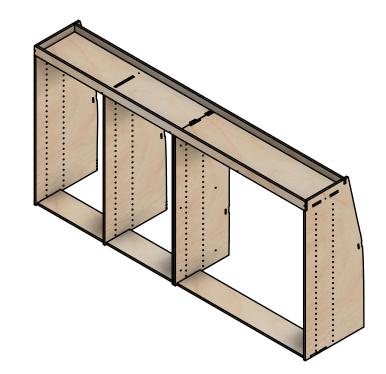

#### All units in mm Plywood thickness = 12mm

Page 1 - Overview

### Notes

- The spacing of internal modules can be adjusted up or down.
- Each section of rack can accept other modules with the same width.
- All organiser dividers are removable.
- This is a Combo No.1 layout that has been adjusted to be paired with one of our full length false floors with 272mm total height.