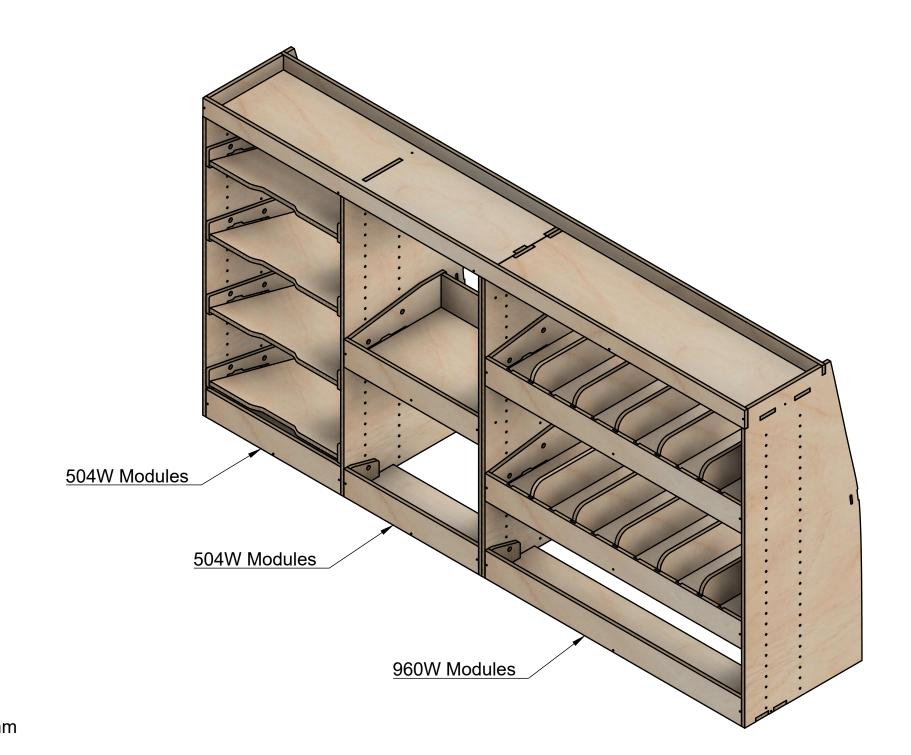

#### All units in mm Plywood thickness = 12mm

Page 1 - Overview

### Notes

- The spacing of internal modules can be adjusted up or down.
- Each section of rack can accept other modules with the same width.
- All organiser dividers are removable.
- This is a Combo No.1 layout that has been adjusted to be paired with one of our full length false floors with 272mm total height.