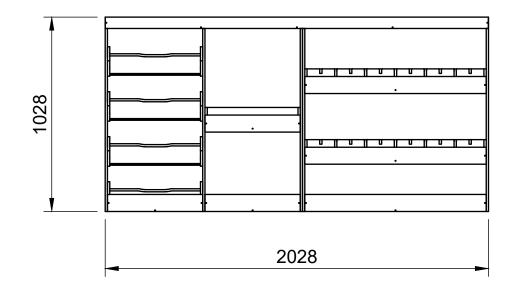

## **Page 3 - Internal Dimensions**

All units in mm Plywood thickness = 12mm

### Notes

- All Dimensions on this page are internal.
- Each section of rack can accept other modules with the same width.