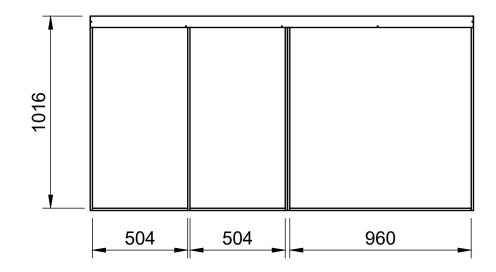

## **Page 3 - Internal Dimensions**

All units in mm Plywood thickness = 12mm

### Notes

- All Dimensions on this page are internal.
- Each section of rack can accept other modules with the same width.