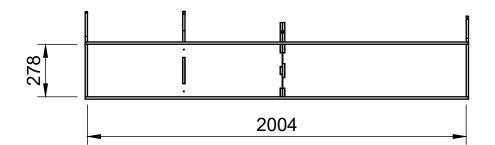

# Page 2 - External Dimensions

All units in mm Plywood thickness = 12mm

#### Notes

• All dimensions on this page are external.