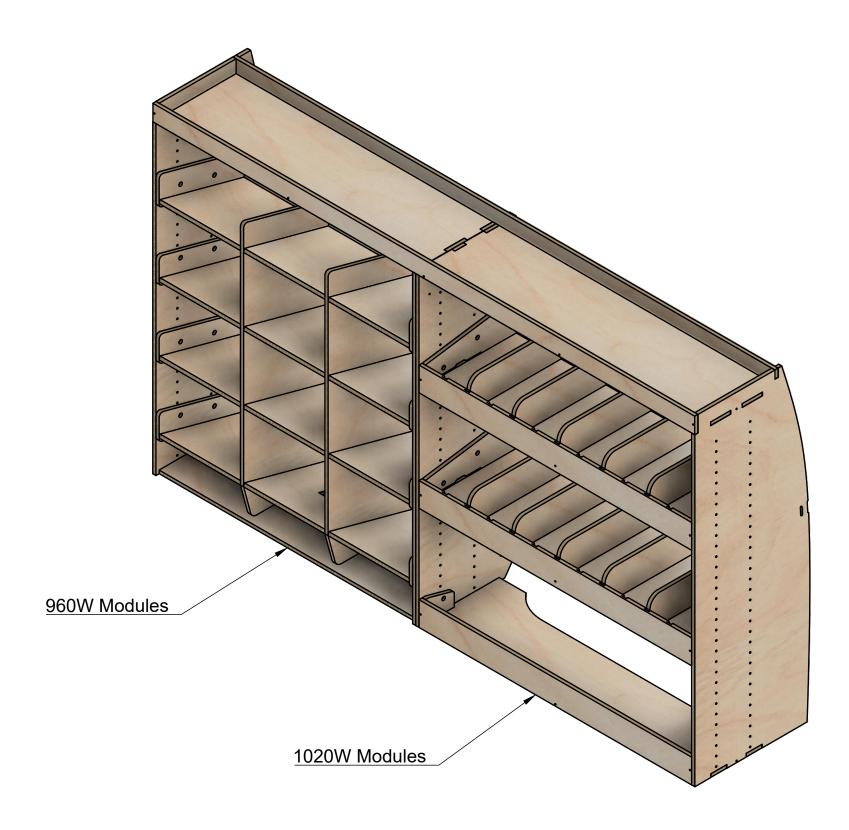

## Page 1 - Overview

All units in mm
Plywood thickness = 12mm

#### **Notes**

- The spacing of most internal modules can be adjusted up or down.
- Each section of rack can accept other modules with the same width.
- The 960W euro crate module is constructed as 1 interlocked module. The shelf spacing of that module is fixed.

## Combo No.7

**SKU:** VWT56\_L1\_C7