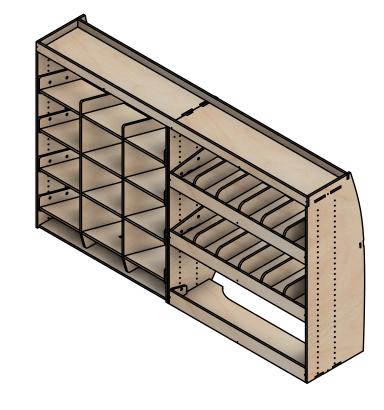

# Combo No.7

**SKU**: VWT56\_L1\_C7

All units in mm Plywood thickness = 12mm

#### **Notes**

- All Dimensions on this page are internal.
- Each section of rack can accept other modules with the same width.