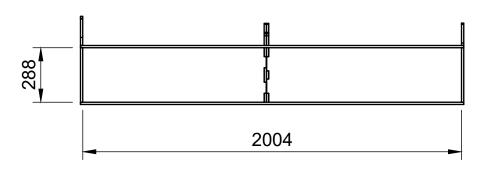

## Page 1 - Overview

All units in mm
Plywood thickness = 12mm

#### **Notes**

- The spacing of most internal modules can be adjusted up or down.
- Each section of rack can accept other modules with the same width.
- The 960W euro crate module is constructed as 1 interlocked module. The shelf spacing of that module is fixed.