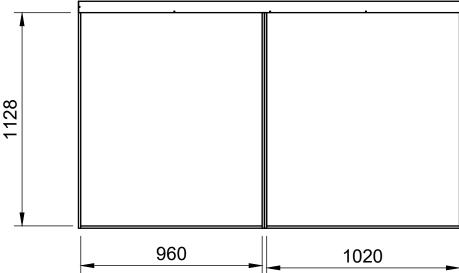

## **Page 2 - External Dimensions**

All units in mm Plywood thickness = 12mm

#### **Notes**

All dimensions on this page are external.