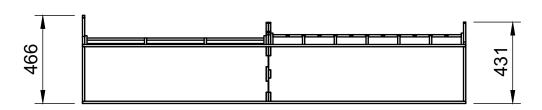

## **Page 2 - External Dimensions**

All units in mm Plywood thickness = 12mm

#### **Notes**

All dimensions on this page are external.

# Combo No.7

**SKU**: VWT56\_L1\_C7