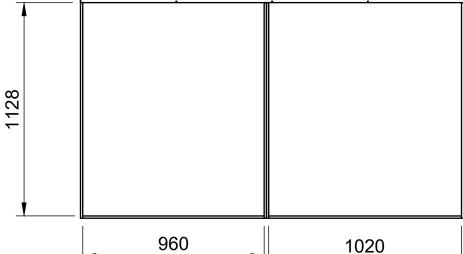

# Combo No.7

**SKU**: VWT56\_L1\_C7

All units in mm Plywood thickness = 12mm

#### **Notes**

- All Dimensions on this page are internal.
- Each section of rack can accept other modules with the same width.