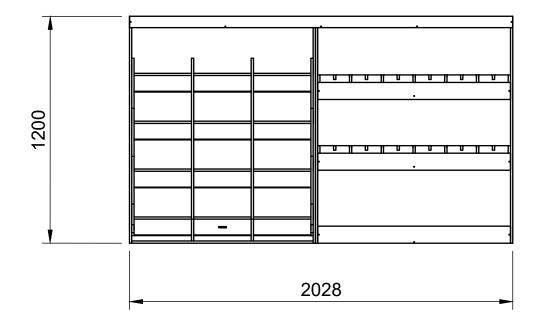

# Combo No.7

**SKU**: VWT56\_L1\_C7

All units in mm Plywood thickness = 12mm

#### **Notes**

- All Dimensions on this page are internal.
- Each section of rack can accept other modules with the same width.