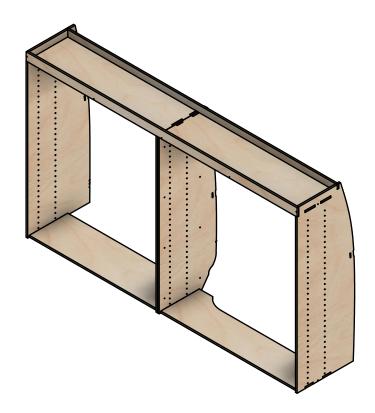

## Combo No.7

**SKU:** VWT56\_L1\_C7

#### **Notes**

- The spacing of most internal modules can be adjusted up or down.
- Each section of rack can accept other modules with the same width.
- The 960W euro crate module is constructed as 1 interlocked module. The shelf spacing of that module is fixed.