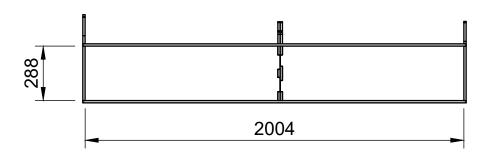

## **Page 2 - External Dimensions**

All units in mm Plywood thickness = 12mm

#### **Notes**

All dimensions on this page are external.