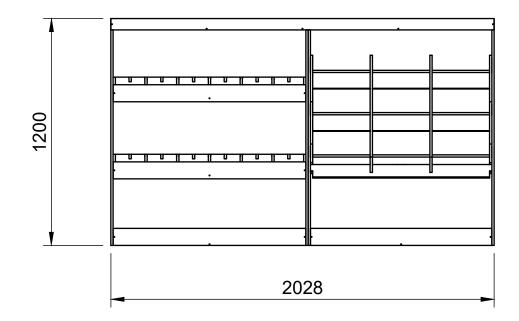

## **Page 3 - Internal Dimensions**

All units in mm
Plywood thickness = 12mm

#### **Notes**

- All Dimensions on this page are internal.
- Each section of rack can accept other modules with the same width.