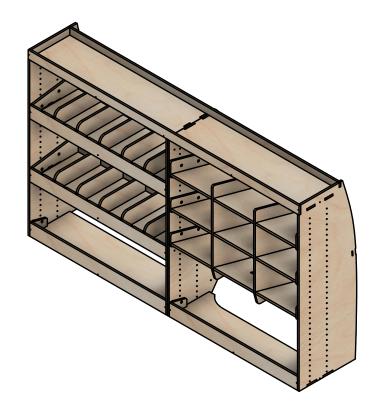

## **Page 3 - Internal Dimensions**

All units in mm
Plywood thickness = 12mm

#### **Notes**

- All Dimensions on this page are internal.
- Each section of rack can accept other modules with the same width.