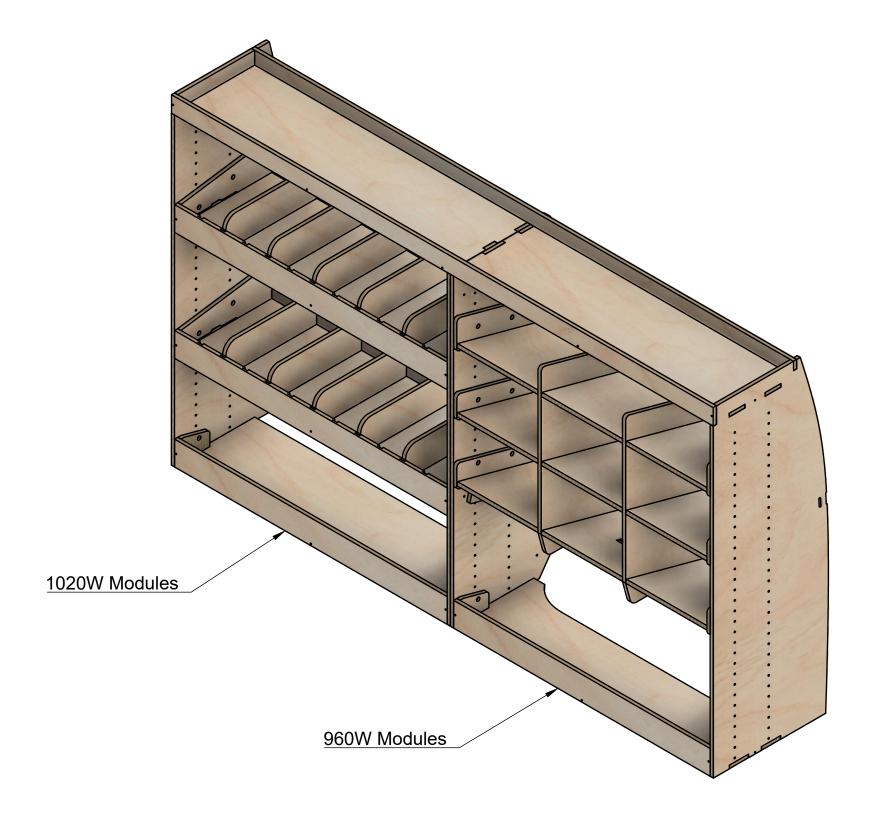

## Combo No.8

SKU: VWT56\_L1\_C8

### Page 1 - Overview

All units in mm
Plywood thickness = 12mm

#### **Notes**

- The spacing of most internal modules can be adjusted up or down.
- Each section of rack can accept other modules with the same width.
- The 960W euro crate module is constructed as 1 interlocked module. The shelf spacing of that module is fixed.