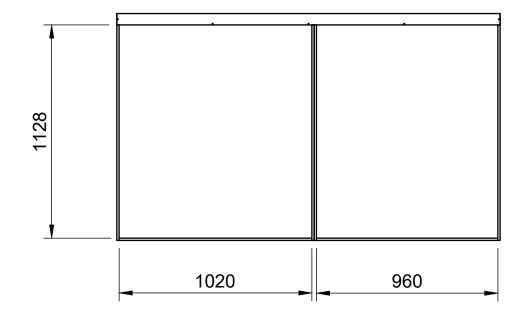

## **Page 3 - Internal Dimensions**

All units in mm
Plywood thickness = 12mm

#### **Notes**

- All Dimensions on this page are internal.
- Each section of rack can accept other modules with the same width.