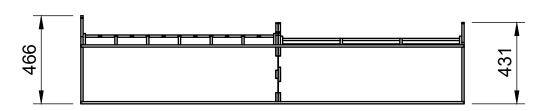

## **Page 2 - External Dimensions**

All units in mm Plywood thickness = 12mm

#### **Notes**

All dimensions on this page are external.